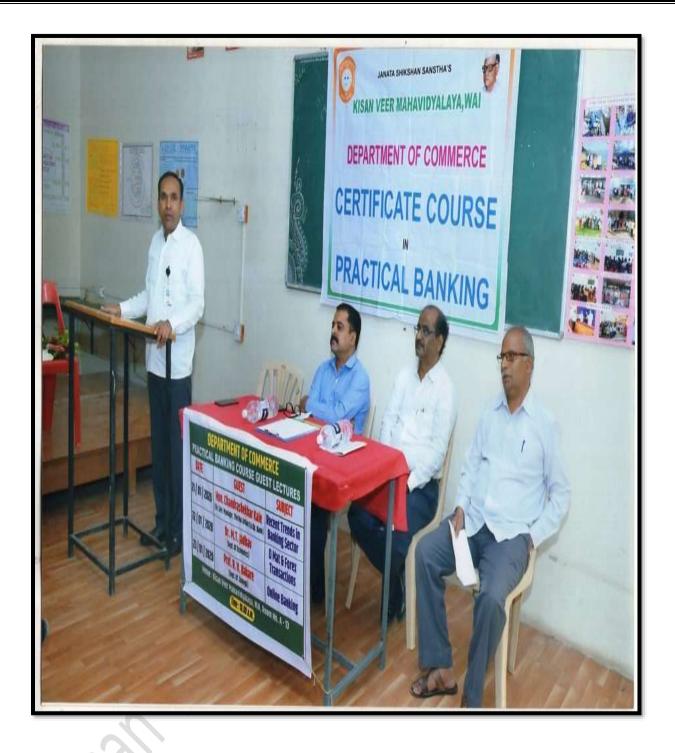

#### PRACTICAL BANKING

From 2014-15 Dept of Commerce runs a short term Course — Certificate course in Practical Banking. The course is conducted for B.com.III students every year. The object of this course is to give practical knowledge regarding banking transactions. This will increase their knowledge as well as confidence while dealing in banking transactions in day to day life.

Apart from regular teaching in class room expert faculties from various banks are invited for guest lectures. The course is of immense use to net banking, cashless transactions, mobile banking etc.

Head